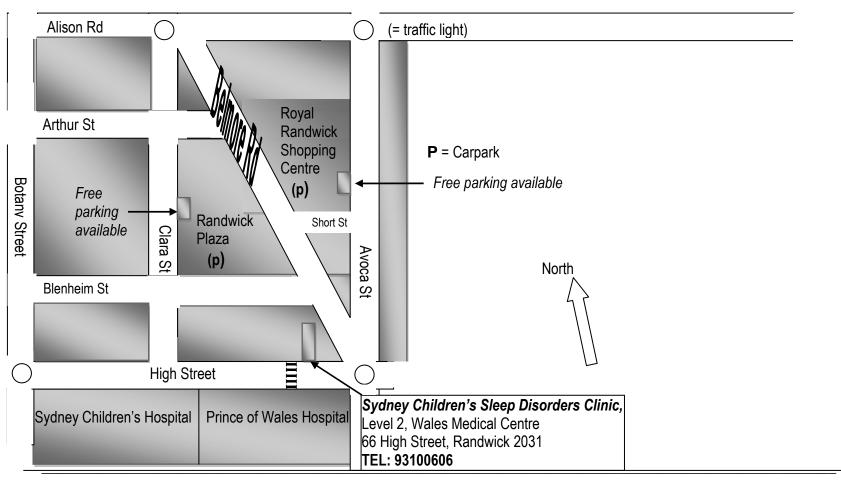

|
|                                                                                                                                                                                                            |
| Please tick this box if there are 2 or more<br>clinical issues and a comprehensive<br>assessment and treatment plan is<br>required. This will potentially maximise the<br>Medicare rebate for your patient |
|                                                                                                                                                                                                            |

Tick if applicable:

ELECTIVE SEMI-URGENT URGENT (please call SCH on 93821210 if you wish to discuss this directly or Fax 93820399)

## RANDWICK MAP:



## **EDGECLIFF MAP:**



Turn into New McLean Street and follow it to the end (right turn from city is allowed).

Park at the Yellow Level - First 2 hours' parking is usually free.

Take lift to level 5 where our office (Suite 513) is off a courtyard.

Edgecliff Rail Station is an underground station and there is direct covered access to Eastpoint Tower. Go up escalator to Edgecliff Centre and take lift to level 5, Eastpoint Tower.

Access from the bus interchange is at street level directly off Ocean Street.



SYDNEY CHILDREN'S SLEEP DISORDERS CLINIC