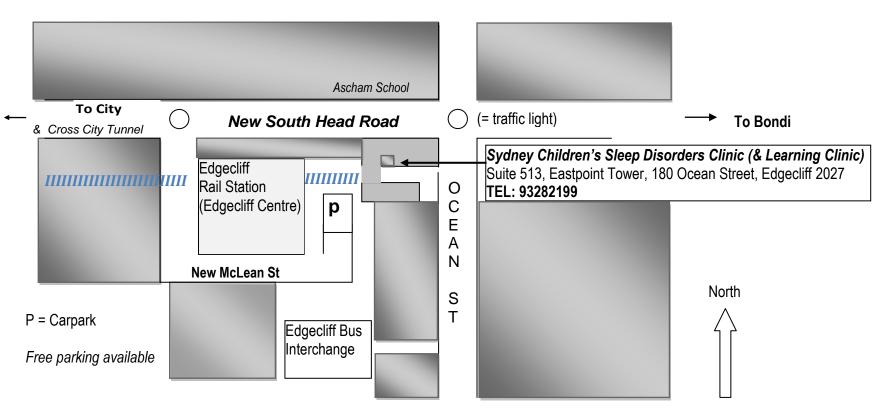

## **EDGECLIFF MAP:**

Turn into New McLean Street and follow it to the end (right turn from city is allowed).

Park at the Yellow Level - First 2 hours' parking is usually free.

Take lift to level 5 where our office (Suite 513) is off a courtyard.

Edgecliff Rail Station is an underground station and there is direct covered access to Eastpoint Tower. Go up escalator to Edgecliff Centre and take lift to level 5, Eastpoint Tower.

Access from the bus interchange is at street level directly off Ocean Street.